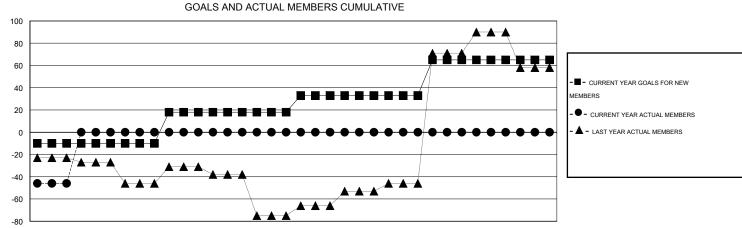

## GMT: JOAQUIM BORRALHO

| LOCATION | TURKEY |
|----------|--------|
| LOCATION |        |

| Clubs                 |                  |                     |                            | Members                     |               |                    |                                  |                              |                             |
|-----------------------|------------------|---------------------|----------------------------|-----------------------------|---------------|--------------------|----------------------------------|------------------------------|-----------------------------|
| RESULTS FOR 2014-2015 |                  |                     |                            | RESULTS FOR 2014-2015       |               |                    |                                  |                              |                             |
| QUARTER               | NEW CLUB<br>GOAL | ACTUAL NEW<br>CLUBS | ACTUAL<br>DROPPED<br>CLUBS | ACTUAL NET<br>GAIN/<br>LOSS | QUARTER       | NEW MEMBER<br>GOAL | ACTUAL TOTAL<br>MEMBERS<br>ADDED | ACTUAL<br>DROPPED<br>MEMBERS | ACTUAL NET<br>GAIN/<br>LOSS |
| JULY/AUG/SEPT         | 0                | 0                   | 3                          | -3                          | JULY/AUG/SEPT | -30                | 9                                | 147                          | -138                        |
| OCT/NOV/DEC           | 3                | 0                   | 0                          | 0                           | OCT/NOV/DEC   | 84                 | 0                                | 0                            | 0                           |
| JAN/FEB/MAR           | 0                | 0                   | 0                          | 0                           | JAN/FEB/MAR   | 45                 | 0                                | 0                            | 0                           |
| APR/MAY/JUNE          | 3                | 0                   | 0                          | 0                           | APR/MAY/JUNE  | 96                 | 0                                | 0                            | 0                           |