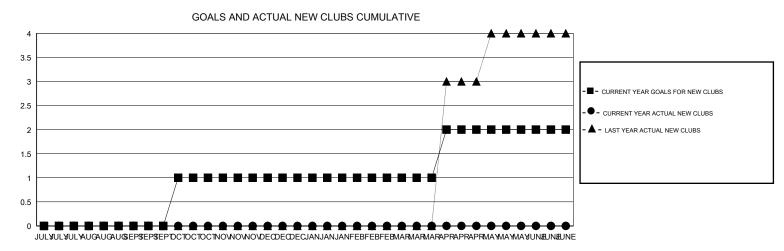

## GMT: JOAQUIM BORRALHO

| LOCATION | TURKEY |
|----------|--------|
| LOCATION |        |

| Clubs                 |                  |                     |                            | Members                     |               |                    |                                  |                              |                             |
|-----------------------|------------------|---------------------|----------------------------|-----------------------------|---------------|--------------------|----------------------------------|------------------------------|-----------------------------|
| RESULTS FOR 2014-2015 |                  |                     |                            | RESULTS FOR 2014-2015       |               |                    |                                  |                              |                             |
| QUARTER               | NEW CLUB<br>GOAL | ACTUAL NEW<br>CLUBS | ACTUAL<br>DROPPED<br>CLUBS | ACTUAL NET<br>GAIN/<br>LOSS | QUARTER       | NEW MEMBER<br>GOAL | ACTUAL TOTAL<br>MEMBERS<br>ADDED | ACTUAL<br>DROPPED<br>MEMBERS | ACTUAL NET<br>GAIN/<br>LOSS |
| JULY/AUG/SEPT         | 0                | 0                   | 3                          | -3                          | JULY/AUG/SEPT | -30                | 9                                | 147                          | -138                        |
| OCT/NOV/DEC           | 3                | 0                   | 0                          | 0                           | OCT/NOV/DEC   | 84                 | 0                                | 0                            | 0                           |
| JAN/FEB/MAR           | 0                | 0                   | 0                          | 0                           | JAN/FEB/MAR   | 45                 | 0                                | 0                            | 0                           |
| APR/MAY/JUNE          | 3                | 0                   | 0                          | 0                           | APR/MAY/JUNE  | 96                 | 0                                | 0                            | 0                           |